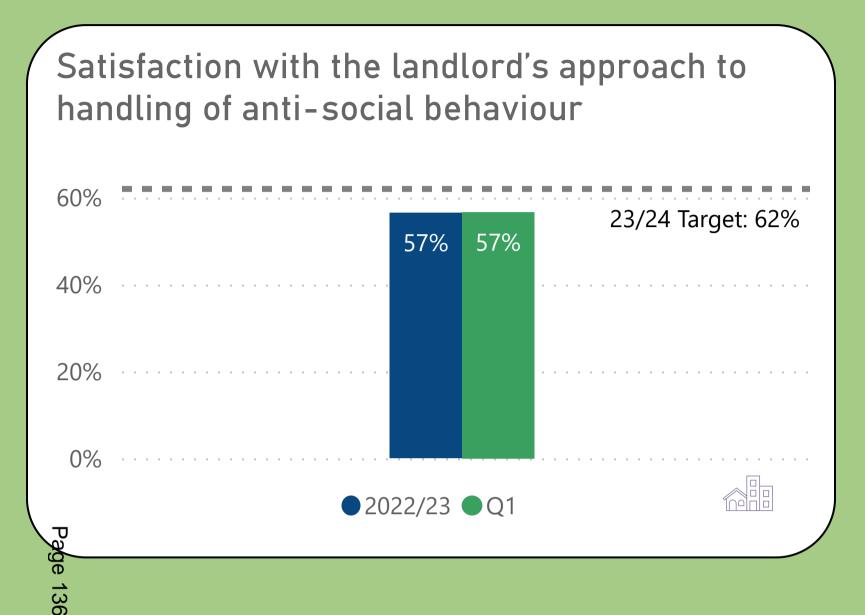

Performance measures included within this report align with Sheffield City Council's Landlord Commitments and the Regulator of Social Housing's (RSH) Tenant Satisfaction Measures (TSMs). This report also includes other key performance indicators for the Housing & Neighbourhoods and Repairs & Maintenance Services.

TSMs can be identified by this icon







#### We will offer a range of quality homes















### We will offer a range of quality homes















#### We will offer a range of quality homes















#### We will take care of your neighbourhood















#### We will take care of your neighbourhood















#### We will provide a good service to you















## We will provide a good service to you









# Helping to prevent homelessness











#### Making private rented homes safer