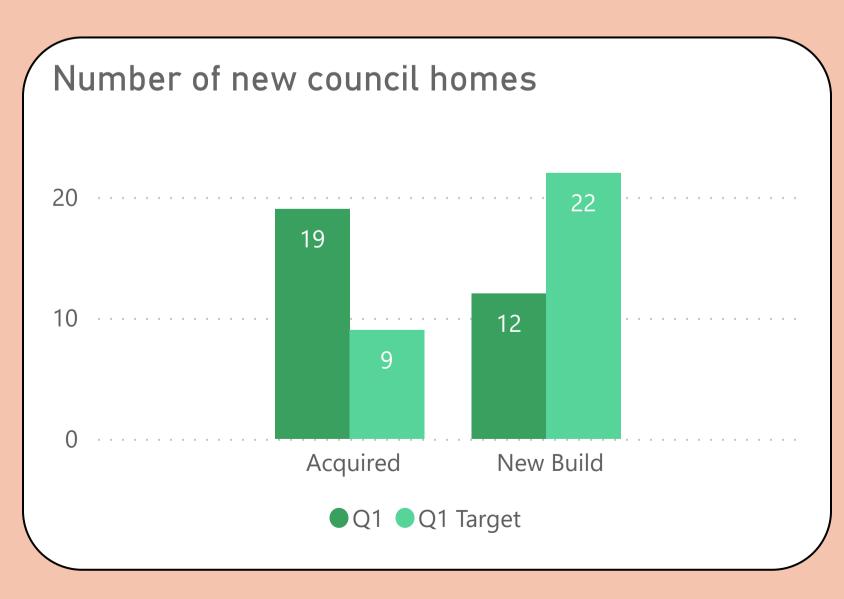

Performance measures included within this report align with Sheffield City Council's Landlord Commitments and the Regulator of Social Housing's (RSH) Tenant Satisfaction Measures (TSMs). This report also includes other key performance indicators for the Housing & Neighbourhoods and Repairs & Maintenance Services.

TSMs can be identified by this icon







#### We will offer a range of quality homes















### We will offer a range of quality homes















#### We will offer a range of quality homes















#### We will take care of your neighbourhood















#### We will take care of your neighbourhood















#### We will provide a good service to you















## We will provide a good service to you









# Helping to prevent homelessness











#### Making private rented homes safer