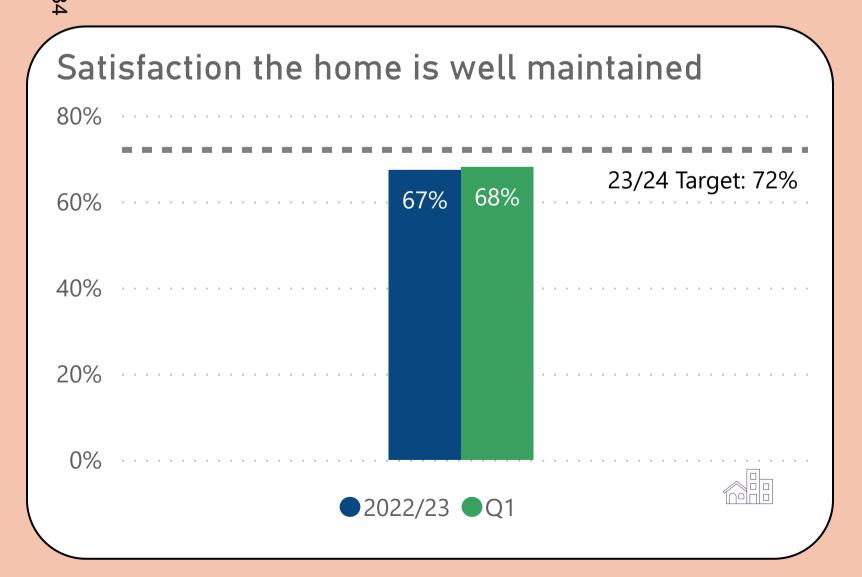

Performance measures included within this report align with Sheffield City Council's Landlord Commitments and the Regulator of Social Housing's (RSH) Tenant Satisfaction Measures (TSMs). This report also includes other key performance indicators for the Housing & Neighbourhoods and Repairs & Maintenance Services.

TSMs can be identified by this icon







#### We will offer a range of quality homes















### We will offer a range of quality homes















#### We will offer a range of quality homes















#### We will take care of your neighbourhood















#### We will take care of your neighbourhood















#### We will provide a good service to you















## We will provide a good service to you









# Helping to prevent homelessness











#### Making private rented homes safer