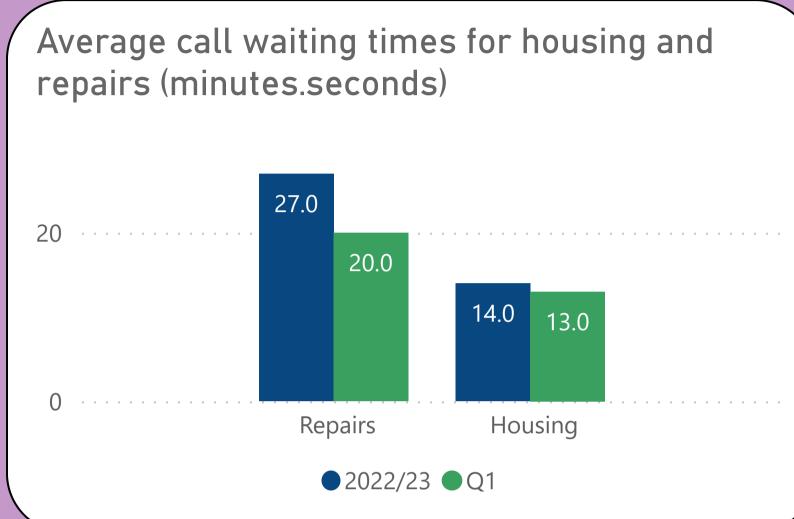

Performance measures included within this report align with Sheffield City Council's Landlord Commitments and the Regulator of Social Housing's (RSH) Tenant Satisfaction Measures (TSMs). This report also includes other key performance indicators for the Housing & Neighbourhoods and Repairs & Maintenance Services.

TSMs can be identified by this icon







#### We will offer a range of quality homes















### We will offer a range of quality homes















#### We will offer a range of quality homes















#### We will take care of your neighbourhood















#### We will take care of your neighbourhood















#### We will provide a good service to you















## We will provide a good service to you









# Helping to prevent homelessness











#### Making private rented homes safer