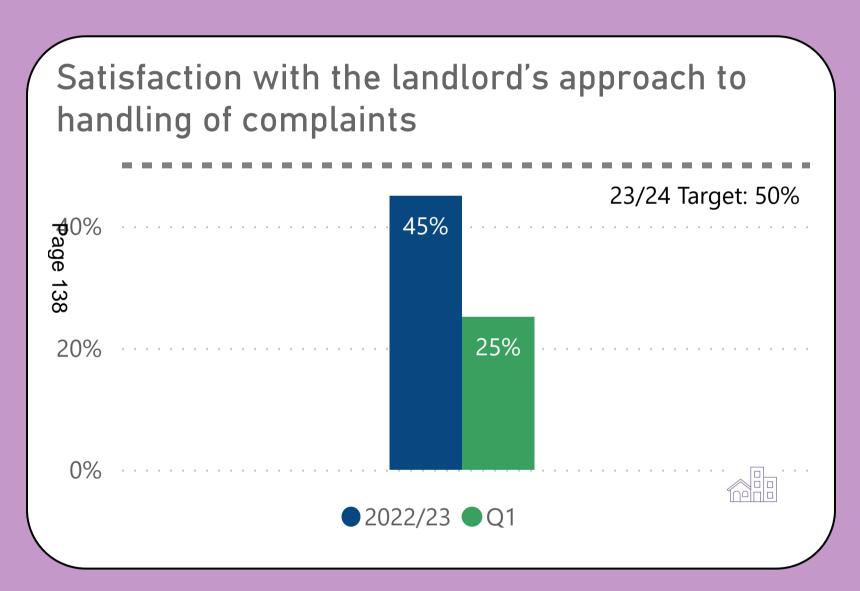

Performance measures included within this report align with Sheffield City Council's Landlord Commitments and the Regulator of Social Housing's (RSH) Tenant Satisfaction Measures (TSMs). This report also includes other key performance indicators for the Housing & Neighbourhoods and Repairs & Maintenance Services.

TSMs can be identified by this icon







#### We will offer a range of quality homes















### We will offer a range of quality homes















#### We will offer a range of quality homes















#### We will take care of your neighbourhood















#### We will take care of your neighbourhood















#### We will provide a good service to you















## We will provide a good service to you









# Helping to prevent homelessness











#### Making private rented homes safer