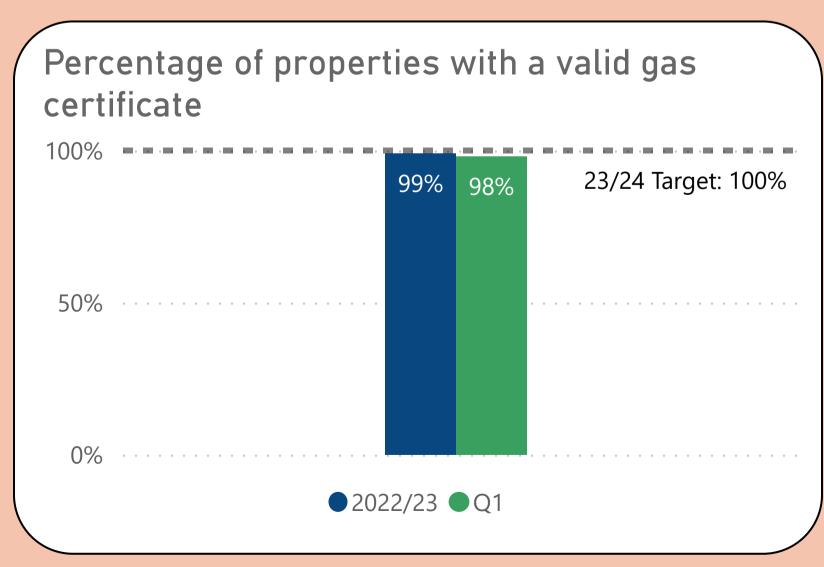

Performance measures included within this report align with Sheffield City Council's Landlord Commitments and the Regulator of Social Housing's (RSH) Tenant Satisfaction Measures (TSMs). This report also includes other key performance indicators for the Housing & Neighbourhoods and Repairs & Maintenance Services.

TSMs can be identified by this icon







#### We will offer a range of quality homes















### We will offer a range of quality homes















#### We will offer a range of quality homes















#### We will take care of your neighbourhood















#### We will take care of your neighbourhood















#### We will provide a good service to you















## We will provide a good service to you









# Helping to prevent homelessness











#### Making private rented homes safer