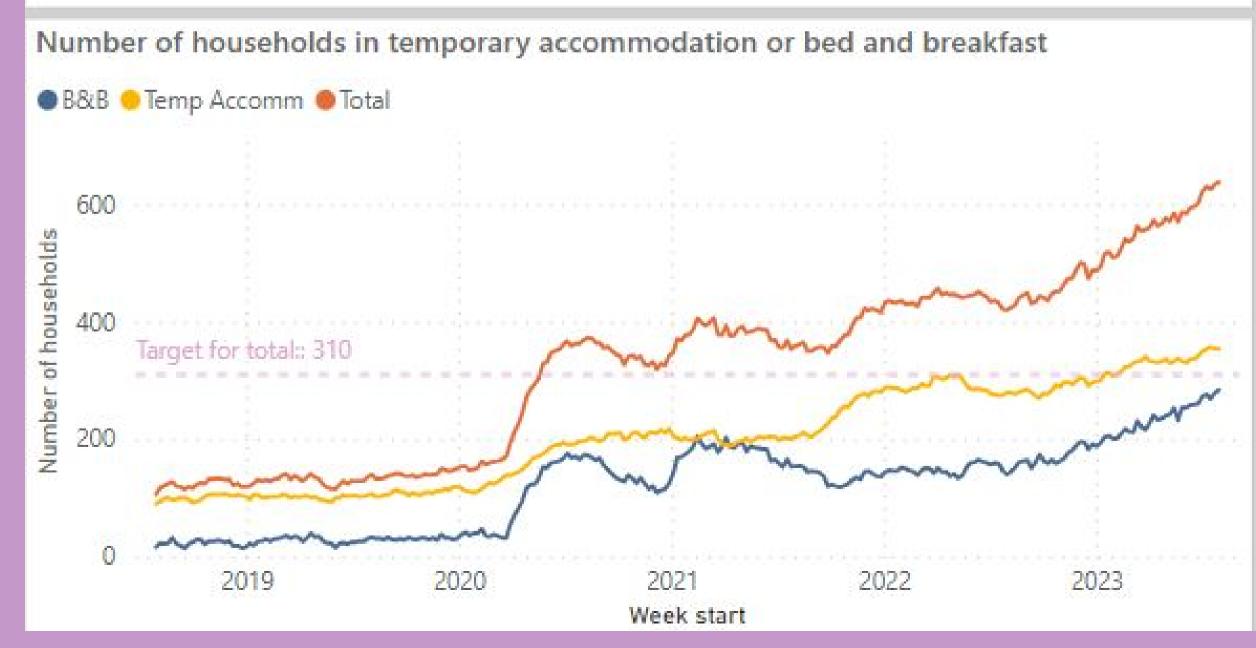

rformance measures included within this report align with Sheffield City Council's Landlord Commitments and the Regulator of Social Housing's (RSH) Tenant Satisfaction Measures (TSMs). This report also includes other key performance indicators for the Housing & Neighbourhoods and Repairs & Maintenance Services.

TSMs can be identified by this icon







#### We will offer a range of quality homes















### We will offer a range of quality homes















#### We will offer a range of quality homes















#### We will take care of your neighbourhood















#### We will take care of your neighbourhood















#### We will provide a good service to you















## We will provide a good service to you









# Helping to prevent homelessness











#### Making private rented homes safer