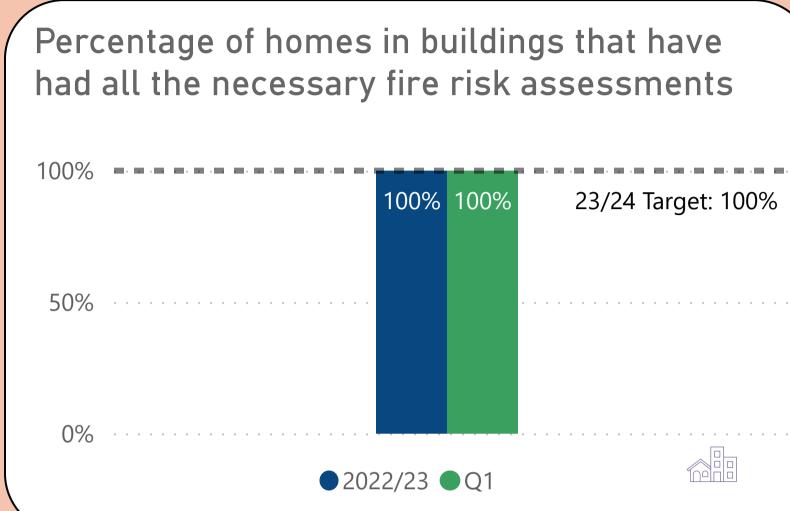

Performance measures included within this report align with Sheffield City Council's Landlord Commitments and the Regulator of Social Housing's (RSH) Tenant Satisfaction Measures (TSMs). This report also includes other key performance indicators for the Housing & Neighbourhoods and Repairs & Maintenance Services.

TSMs can be identified by this icon







#### We will offer a range of quality homes















### We will offer a range of quality homes















#### We will offer a range of quality homes















#### We will take care of your neighbourhood















#### We will take care of your neighbourhood















#### We will provide a good service to you















## We will provide a good service to you









# Helping to prevent homelessness











#### Making private rented homes safer