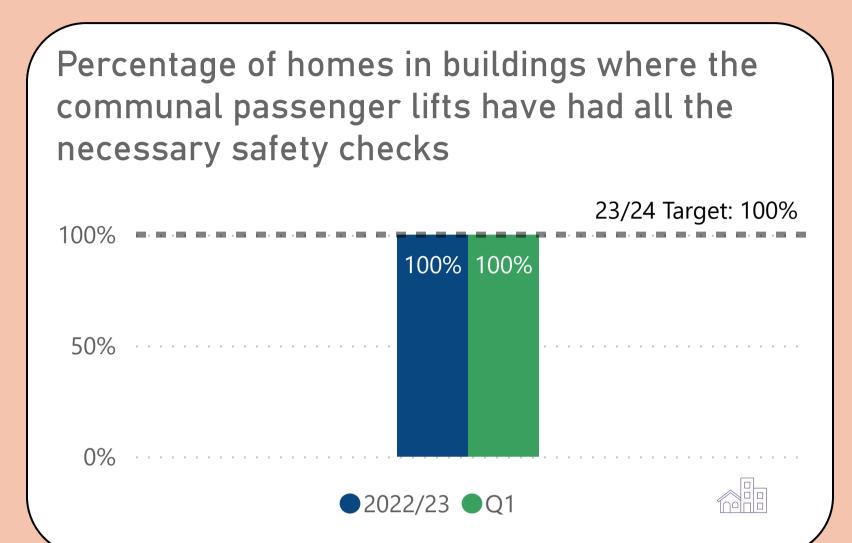

Performance measures included within this report align with Sheffield City Council's Landlord Commitments and the Regulator of Social Housing's (RSH) Tenant Satisfaction Measures (TSMs). This report also includes other key performance indicators for the Housing & Neighbourhoods and Repairs & Maintenance Services.

TSMs can be identified by this icon







#### We will offer a range of quality homes















### We will offer a range of quality homes















#### We will offer a range of quality homes















#### We will take care of your neighbourhood















#### We will take care of your neighbourhood















#### We will provide a good service to you















## We will provide a good service to you









# Helping to prevent homelessness











#### Making private rented homes safer