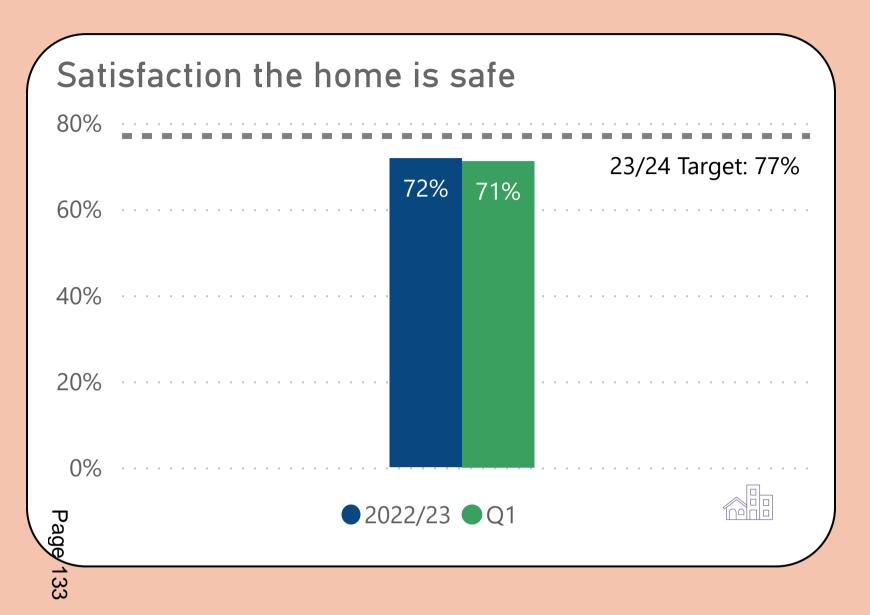

Performance measures included within this report align with Sheffield City Council's Landlord Commitments and the Regulator of Social Housing's (RSH) Tenant Satisfaction Measures (TSMs). This report also includes other key performance indicators for the Housing & Neighbourhoods and Repairs & Maintenance Services.

TSMs can be identified by this icon







#### We will offer a range of quality homes















### We will offer a range of quality homes















#### We will offer a range of quality homes















#### We will take care of your neighbourhood















#### We will take care of your neighbourhood















#### We will provide a good service to you















## We will provide a good service to you









# Helping to prevent homelessness











#### Making private rented homes safer