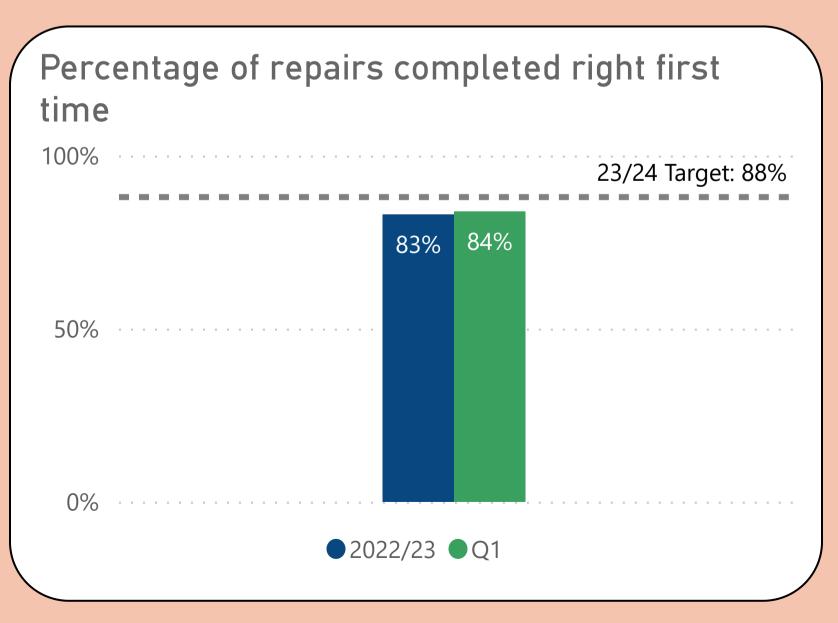

Performance measures included within this report align with Sheffield City Council's Landlord Commitments and the Regulator of Social Housing's (RSH) Tenant Satisfaction Measures (TSMs). This report also includes other key performance indicators for the Housing & Neighbourhoods and Repairs & Maintenance Services.

TSMs can be identified by this icon







#### We will offer a range of quality homes















### We will offer a range of quality homes















#### We will offer a range of quality homes















#### We will take care of your neighbourhood















#### We will take care of your neighbourhood















#### We will provide a good service to you















## We will provide a good service to you









# Helping to prevent homelessness











#### Making private rented homes safer