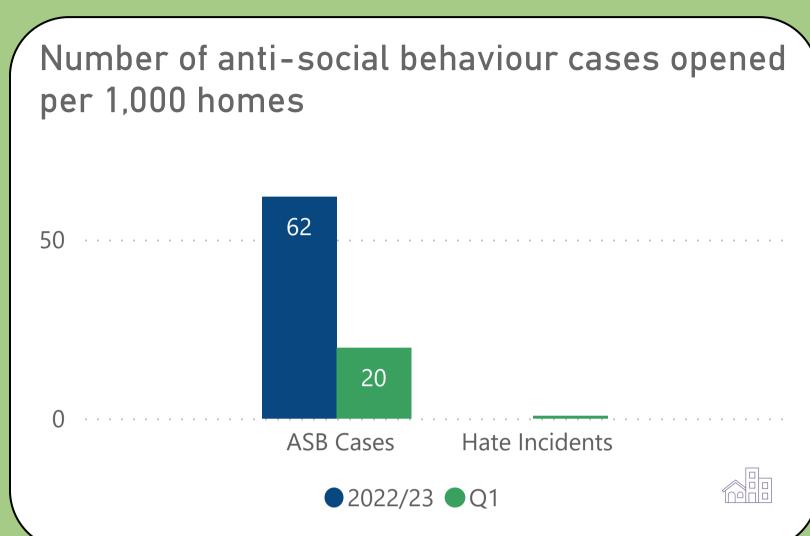

Performance measures included within this report align with Sheffield City Council's Landlord Commitments and the Regulator of Social Housing's (RSH) Tenant Satisfaction Measures (TSMs). This report also includes other key performance indicators for the Housing & Neighbourhoods and Repairs & Maintenance Services.

TSMs can be identified by this icon







#### We will offer a range of quality homes















### We will offer a range of quality homes















#### We will offer a range of quality homes















#### We will take care of your neighbourhood















#### We will take care of your neighbourhood















#### We will provide a good service to you















## We will provide a good service to you









# Helping to prevent homelessness











#### Making private rented homes safer