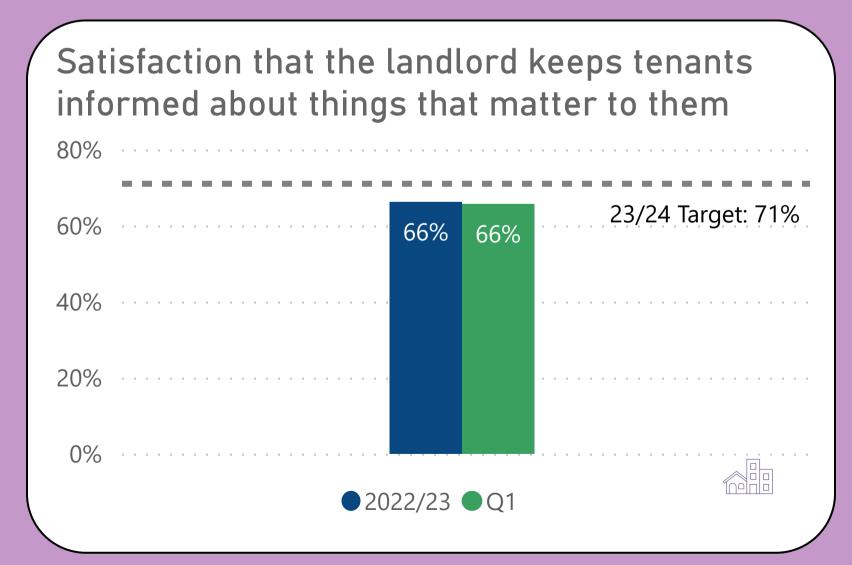

Performance measures included within this report align with Sheffield City Council's Landlord Commitments and the Regulator of Social Housing's (RSH) Tenant Satisfaction Measures (TSMs). This report also includes other key performance indicators for the Housing & Neighbourhoods and Repairs & Maintenance Services.

TSMs can be identified by this icon







#### We will offer a range of quality homes















### We will offer a range of quality homes















#### We will offer a range of quality homes















#### We will take care of your neighbourhood















#### We will take care of your neighbourhood















#### We will provide a good service to you















## We will provide a good service to you









# Helping to prevent homelessness











#### Making private rented homes safer