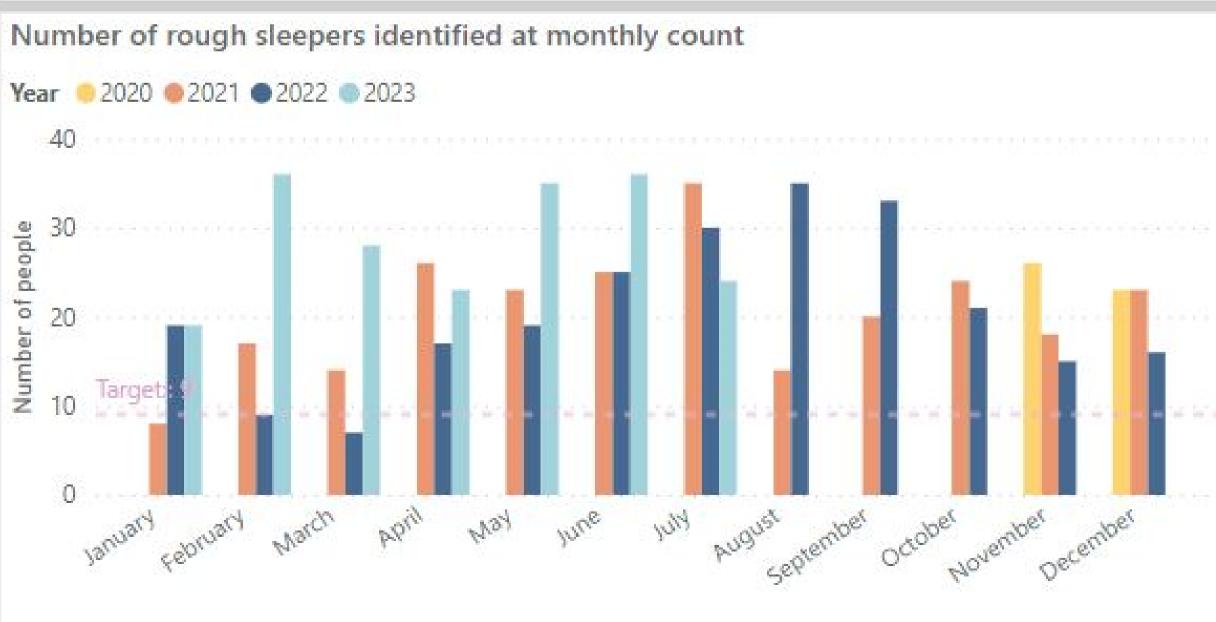

ormance measures included within this report align with Sheffield City Council's Landlord Commitments and the Regulator of Social Housing's (RSH) Tenant Satisfaction Measures (TSMs). This report also includes other key performance indicators for the Housing & Neighbourhoods and Repairs & Maintenance Services.

TSMs can be identified by this icon







#### We will offer a range of quality homes















### We will offer a range of quality homes















#### We will offer a range of quality homes















#### We will take care of your neighbourhood















#### We will take care of your neighbourhood















#### We will provide a good service to you















## We will provide a good service to you









# Helping to prevent homelessness











#### Making private rented homes safer