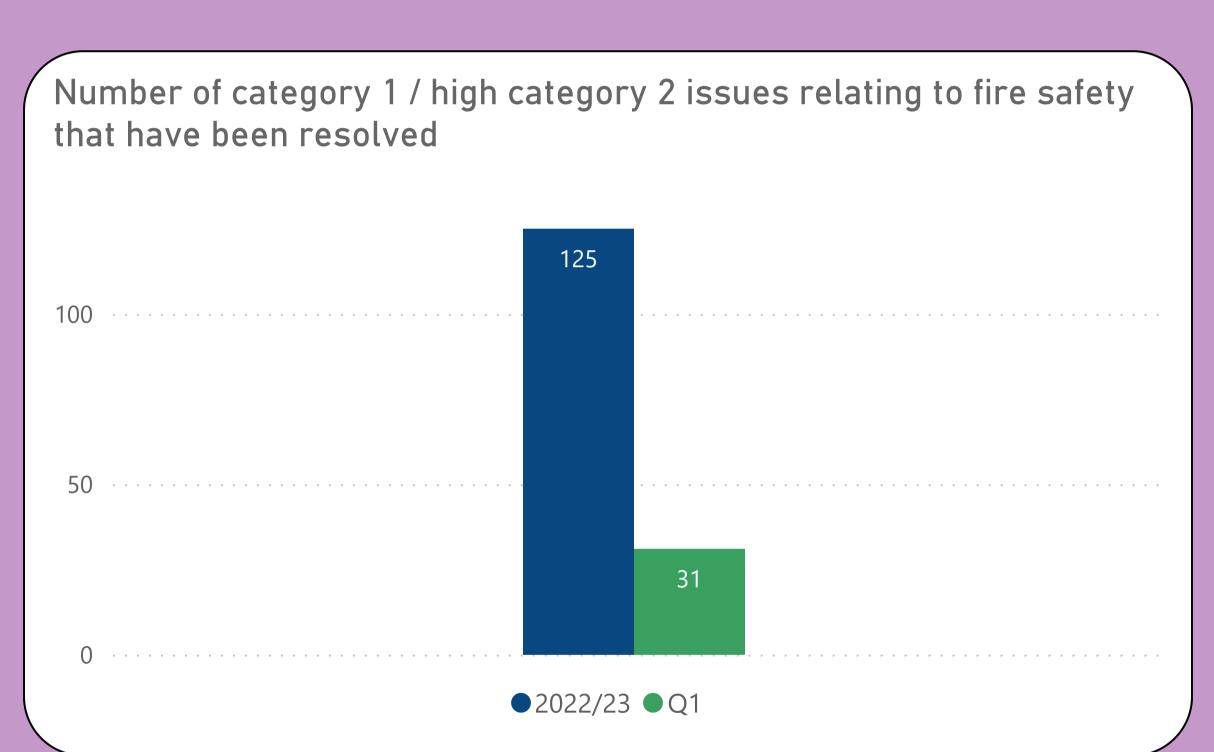

lign with Sheffield City Council's Landlord Commitments and the Regulator of Social Housing's (RSH) Tenant Satisfaction Measures (TSMs). This report also includes other key performance indicators for the Housing & Neighbourhoods and Repairs & Maintenance Services.

TSMs can be identified by this icon







#### We will offer a range of quality homes















### We will offer a range of quality homes















#### We will offer a range of quality homes















#### We will take care of your neighbourhood















#### We will take care of your neighbourhood















#### We will provide a good service to you















## We will provide a good service to you









# Helping to prevent homelessness











#### Making private rented homes safer