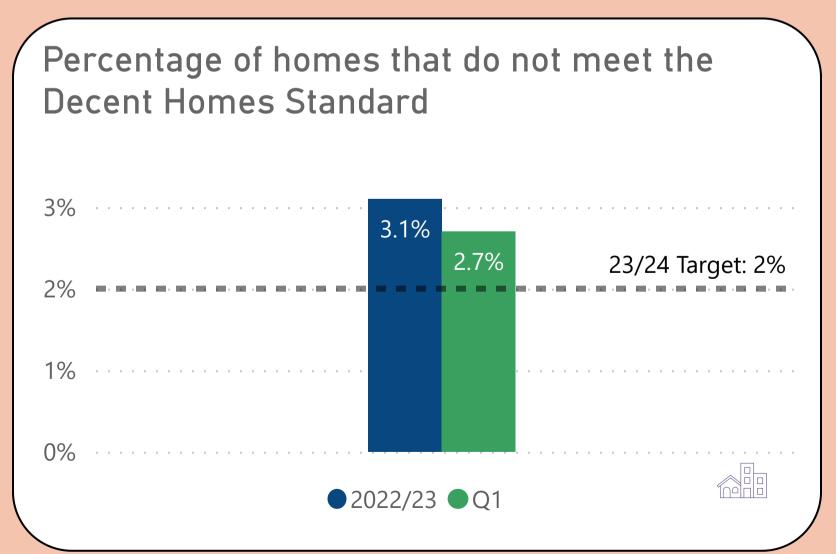

Performance measures included within this report align with Sheffield City Council's Landlord Commitments and the Regulator of Social Housing's (RSH) Tenant Satisfaction Measures (TSMs). This report also includes other key performance indicators for the Housing & Neighbourhoods and Repairs & Maintenance Services.

TSMs can be identified by this icon







#### We will offer a range of quality homes















### We will offer a range of quality homes















#### We will offer a range of quality homes















#### We will take care of your neighbourhood















#### We will take care of your neighbourhood















#### We will provide a good service to you















## We will provide a good service to you









# Helping to prevent homelessness











#### Making private rented homes safer