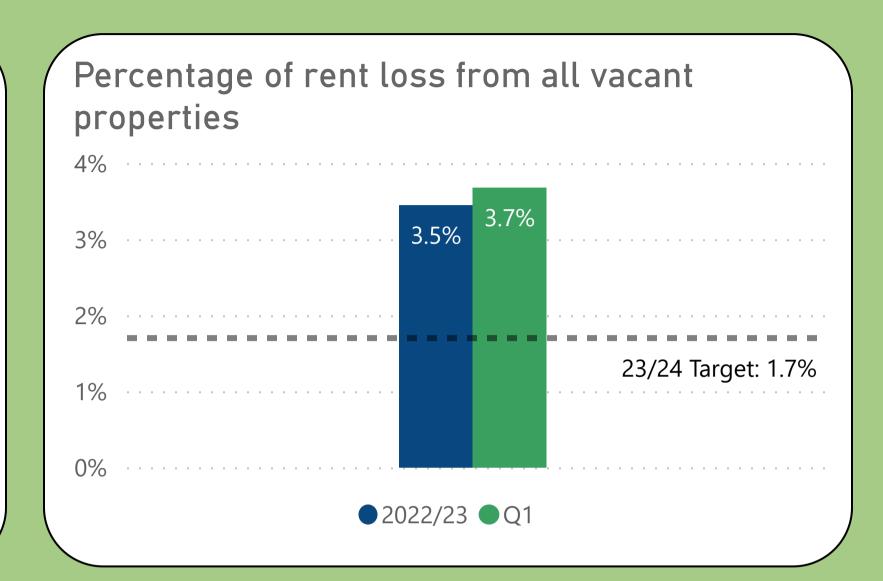

Performance measures included within this report align with Sheffield City Council's Landlord Commitments and the Regulator of Social Housing's (RSH) Tenant Satisfaction Measures (TSMs). This report also includes other key performance indicators for the Housing & Neighbourhoods and Repairs & Maintenance Services.

TSMs can be identified by this icon







#### We will offer a range of quality homes















### We will offer a range of quality homes















#### We will offer a range of quality homes















#### We will take care of your neighbourhood















#### We will take care of your neighbourhood















#### We will provide a good service to you















## We will provide a good service to you









# Helping to prevent homelessness











#### Making private rented homes safer