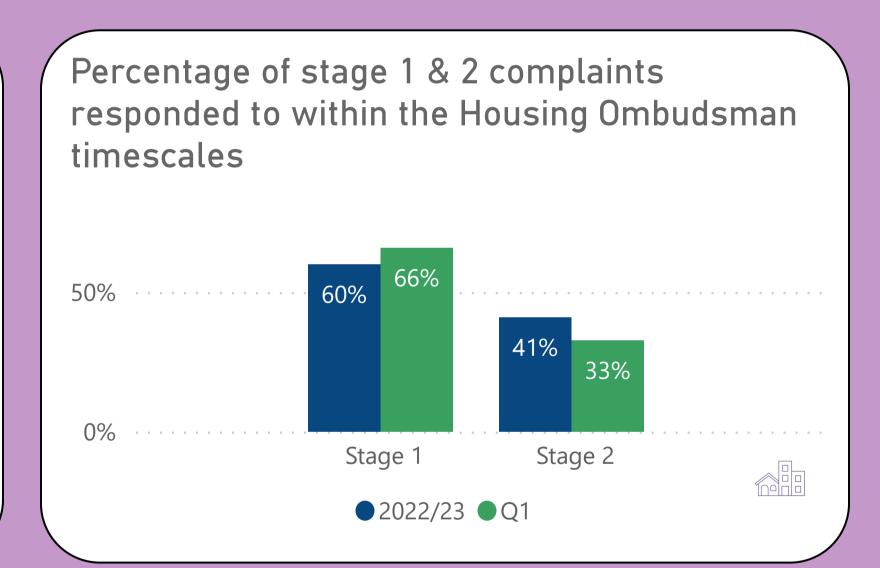

Performance measures included within this report align with Sheffield City Council's Landlord Commitments and the Regulator of Social Housing's (RSH) Tenant Satisfaction Measures (TSMs). This report also includes other key performance indicators for the Housing & Neighbourhoods and Repairs & Maintenance Services.

TSMs can be identified by this icon







#### We will offer a range of quality homes















### We will offer a range of quality homes















#### We will offer a range of quality homes















#### We will take care of your neighbourhood















#### We will take care of your neighbourhood















#### We will provide a good service to you















## We will provide a good service to you









# Helping to prevent homelessness











#### Making private rented homes safer