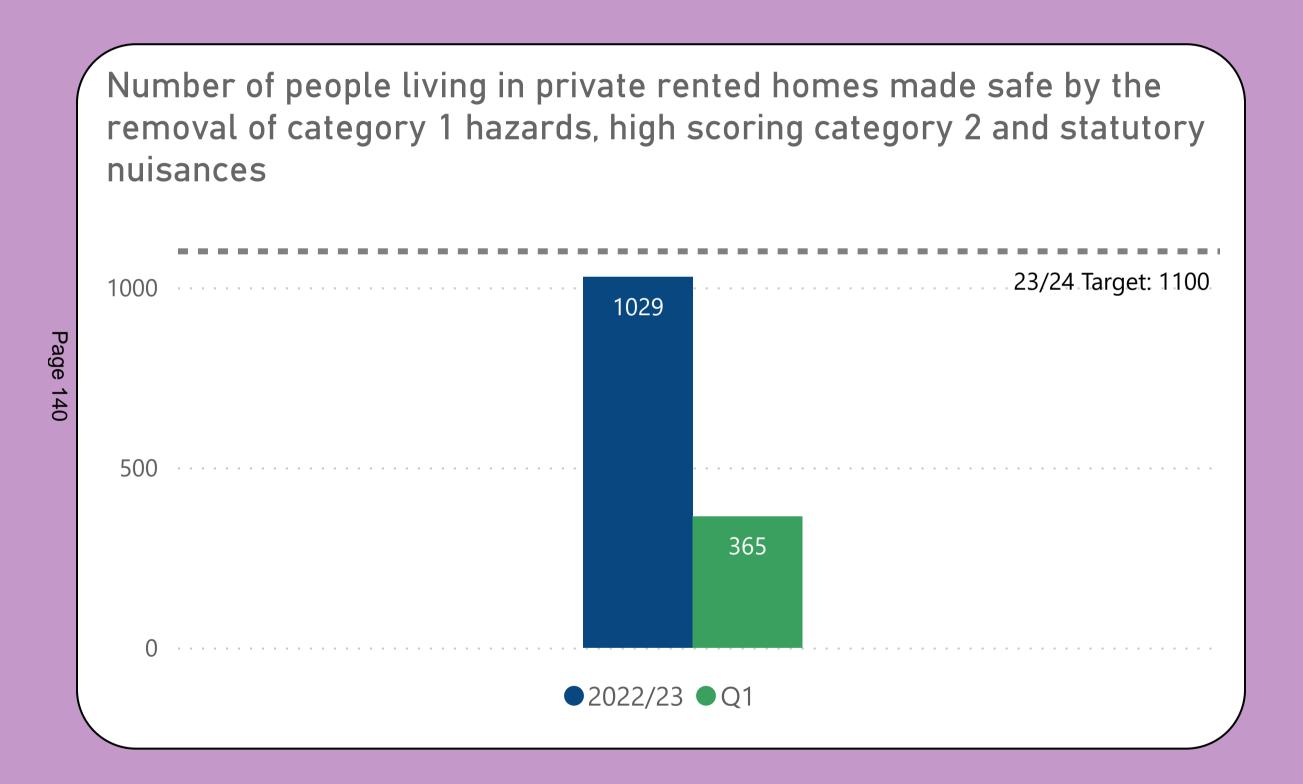

align with Sheffield City Council's Landlord Commitments and the Regulator of Social Housing's (RSH) Tenant Satisfaction Measures (TSMs). This report also includes other key performance indicators for the Housing & Neighbourhoods and Repairs & Maintenance Services.

TSMs can be identified by this icon







#### We will offer a range of quality homes















### We will offer a range of quality homes















#### We will offer a range of quality homes















#### We will take care of your neighbourhood















#### We will take care of your neighbourhood















#### We will provide a good service to you















## We will provide a good service to you









# Helping to prevent homelessness











#### Making private rented homes safer