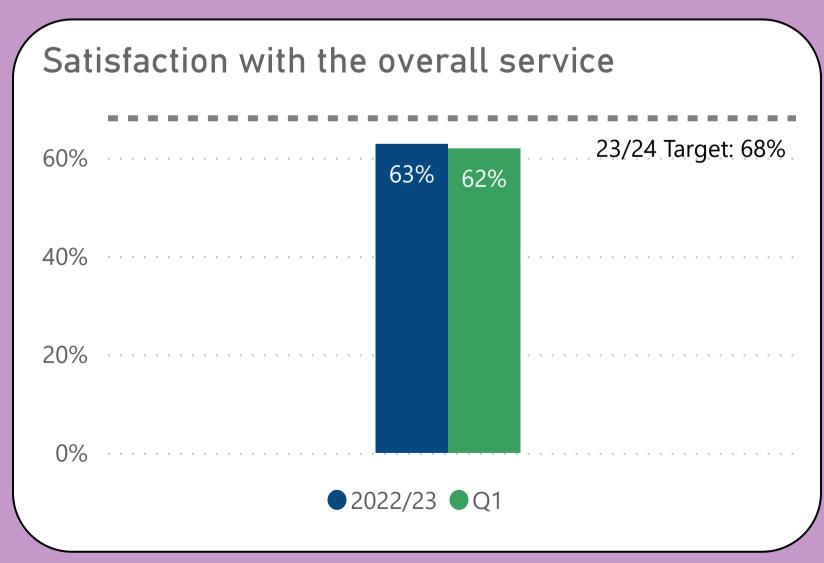

Performance measures included within this report align with Sheffield City Council's Landlord Commitments and the Regulator of Social Housing's (RSH) Tenant Satisfaction Measures (TSMs). This report also includes other key performance indicators for the Housing & Neighbourhoods and Repairs & Maintenance Services.

TSMs can be identified by this icon







#### We will offer a range of quality homes















### We will offer a range of quality homes















#### We will offer a range of quality homes















#### We will take care of your neighbourhood















#### We will take care of your neighbourhood















#### We will provide a good service to you















## We will provide a good service to you









# Helping to prevent homelessness











#### Making private rented homes safer