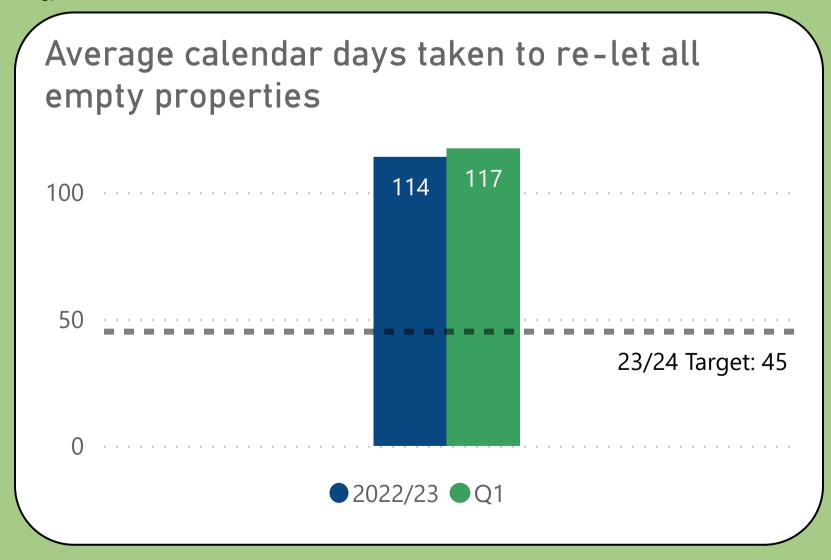

Performance measures included within this report align with Sheffield City Council's Landlord Commitments and the Regulator of Social Housing's (RSH) Tenant Satisfaction Measures (TSMs). This report also includes other key performance indicators for the Housing & Neighbourhoods and Repairs & Maintenance Services.

TSMs can be identified by this icon







#### We will offer a range of quality homes















### We will offer a range of quality homes















#### We will offer a range of quality homes















#### We will take care of your neighbourhood















#### We will take care of your neighbourhood















#### We will provide a good service to you















## We will provide a good service to you









# Helping to prevent homelessness











#### Making private rented homes safer