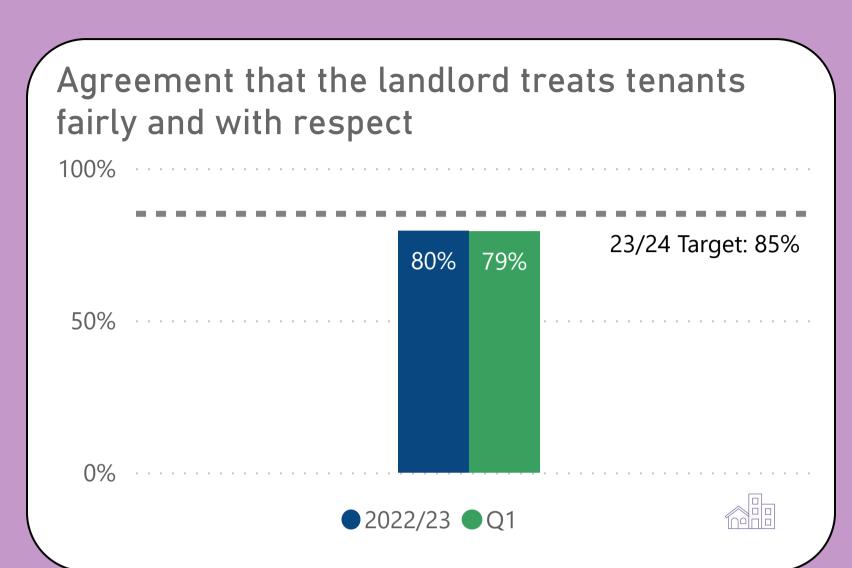

Performance measures included within this report align with Sheffield City Council's Landlord Commitments and the Regulator of Social Housing's (RSH) Tenant Satisfaction Measures (TSMs). This report also includes other key performance indicators for the Housing & Neighbourhoods and Repairs & Maintenance Services.

TSMs can be identified by this icon







#### We will offer a range of quality homes















### We will offer a range of quality homes















#### We will offer a range of quality homes















#### We will take care of your neighbourhood















#### We will take care of your neighbourhood















#### We will provide a good service to you















## We will provide a good service to you









# Helping to prevent homelessness











#### Making private rented homes safer