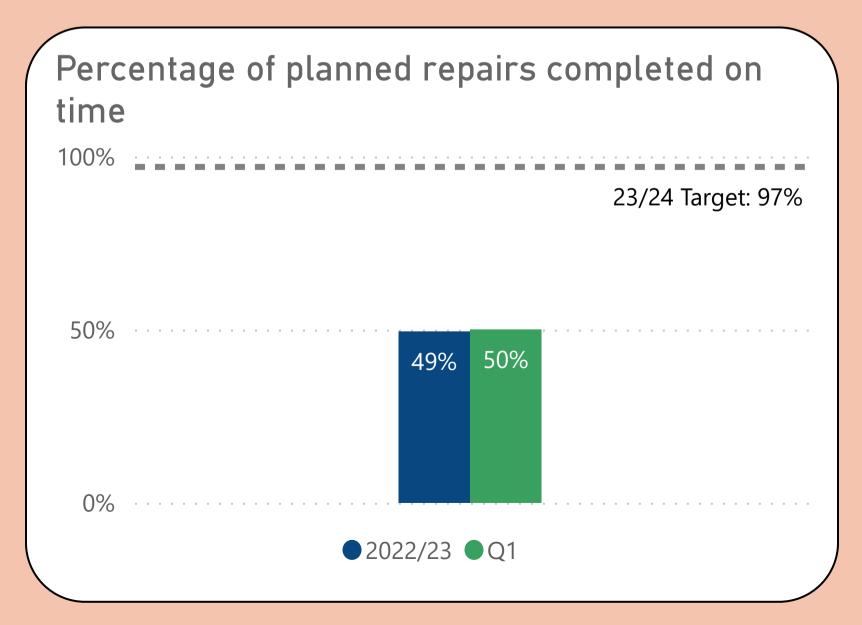

Performance measures included within this report align with Sheffield City Council's Landlord Commitments and the Regulator of Social Housing's (RSH) Tenant Satisfaction Measures (TSMs). This report also includes other key performance indicators for the Housing & Neighbourhoods and Repairs & Maintenance Services.

TSMs can be identified by this icon







#### We will offer a range of quality homes















### We will offer a range of quality homes















#### We will offer a range of quality homes















#### We will take care of your neighbourhood















#### We will take care of your neighbourhood















#### We will provide a good service to you















## We will provide a good service to you









# Helping to prevent homelessness











#### Making private rented homes safer