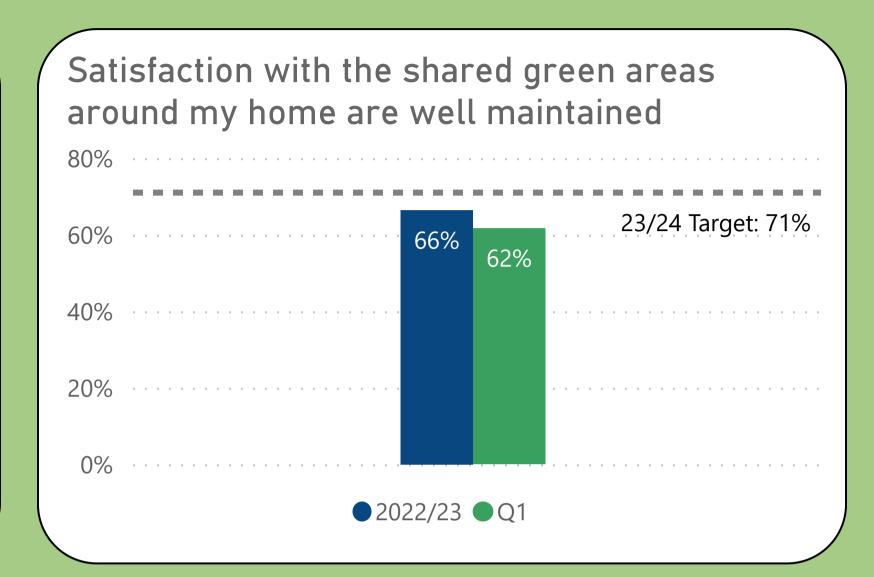

Performance measures included within this report align with Sheffield City Council's Landlord Commitments and the Regulator of Social Housing's (RSH) Tenant Satisfaction Measures (TSMs). This report also includes other key performance indicators for the Housing & Neighbourhoods and Repairs & Maintenance Services.

TSMs can be identified by this icon







#### We will offer a range of quality homes















### We will offer a range of quality homes















#### We will offer a range of quality homes















#### We will take care of your neighbourhood















#### We will take care of your neighbourhood















#### We will provide a good service to you















## We will provide a good service to you









# Helping to prevent homelessness











#### Making private rented homes safer