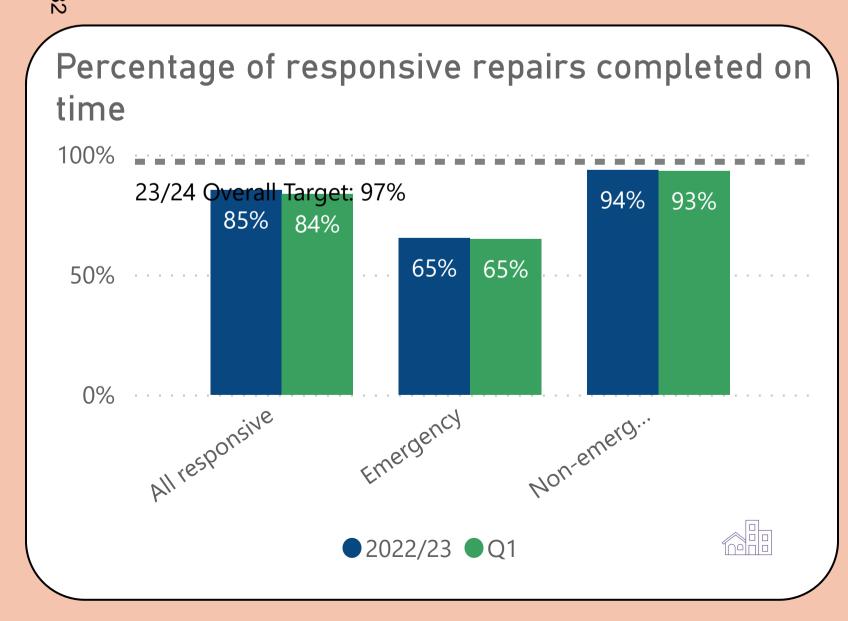

Performance measures included within this report align with Sheffield City Council's Landlord Commitments and the Regulator of Social Housing's (RSH) Tenant Satisfaction Measures (TSMs). This report also includes other key performance indicators for the Housing & Neighbourhoods and Repairs & Maintenance Services.

TSMs can be identified by this icon







#### We will offer a range of quality homes















### We will offer a range of quality homes















#### We will offer a range of quality homes















#### We will take care of your neighbourhood















#### We will take care of your neighbourhood















#### We will provide a good service to you















## We will provide a good service to you









# Helping to prevent homelessness











#### Making private rented homes safer