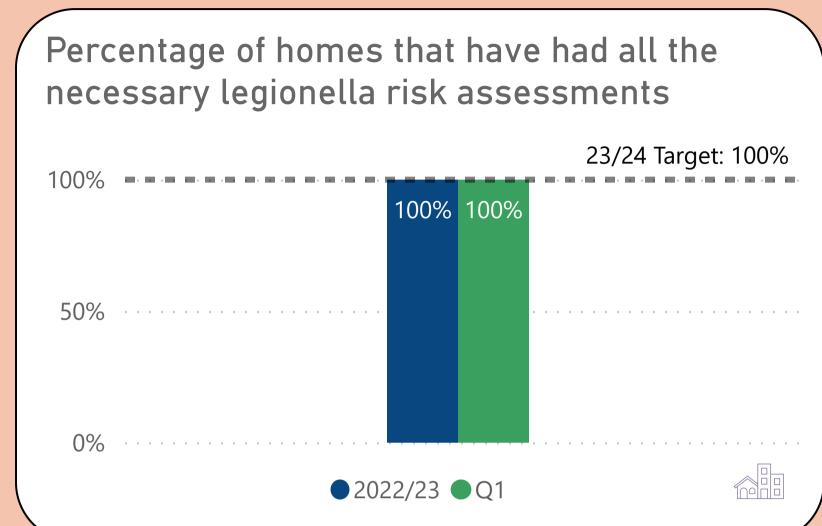

Performance measures included within this report align with Sheffield City Council's Landlord Commitments and the Regulator of Social Housing's (RSH) Tenant Satisfaction Measures (TSMs). This report also includes other key performance indicators for the Housing & Neighbourhoods and Repairs & Maintenance Services.

TSMs can be identified by this icon







#### We will offer a range of quality homes















### We will offer a range of quality homes















#### We will offer a range of quality homes















#### We will take care of your neighbourhood















#### We will take care of your neighbourhood















#### We will provide a good service to you















## We will provide a good service to you









# Helping to prevent homelessness











#### Making private rented homes safer