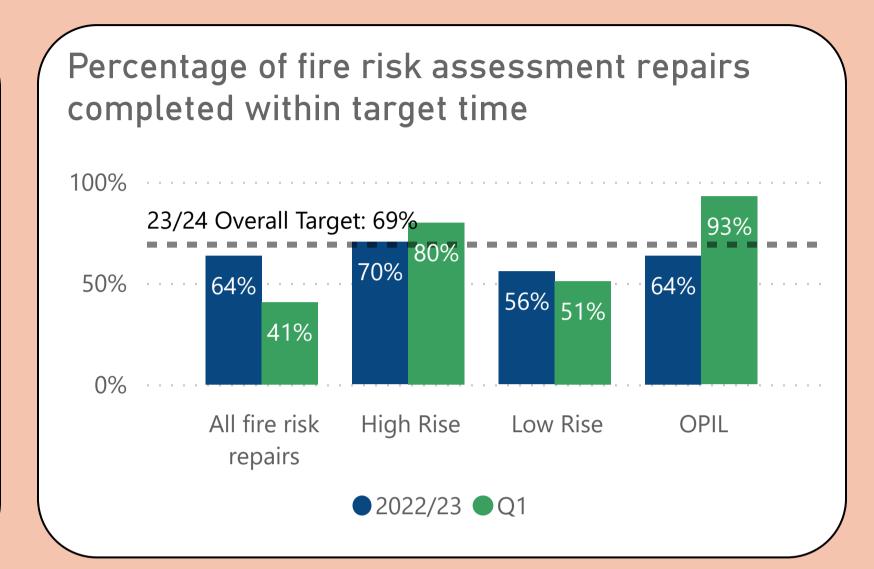

Performance measures included within this report align with Sheffield City Council's Landlord Commitments and the Regulator of Social Housing's (RSH) Tenant Satisfaction Measures (TSMs). This report also includes other key performance indicators for the Housing & Neighbourhoods and Repairs & Maintenance Services.

TSMs can be identified by this icon







#### We will offer a range of quality homes















### We will offer a range of quality homes















#### We will offer a range of quality homes















#### We will take care of your neighbourhood















#### We will take care of your neighbourhood















#### We will provide a good service to you















## We will provide a good service to you









# Helping to prevent homelessness











#### Making private rented homes safer