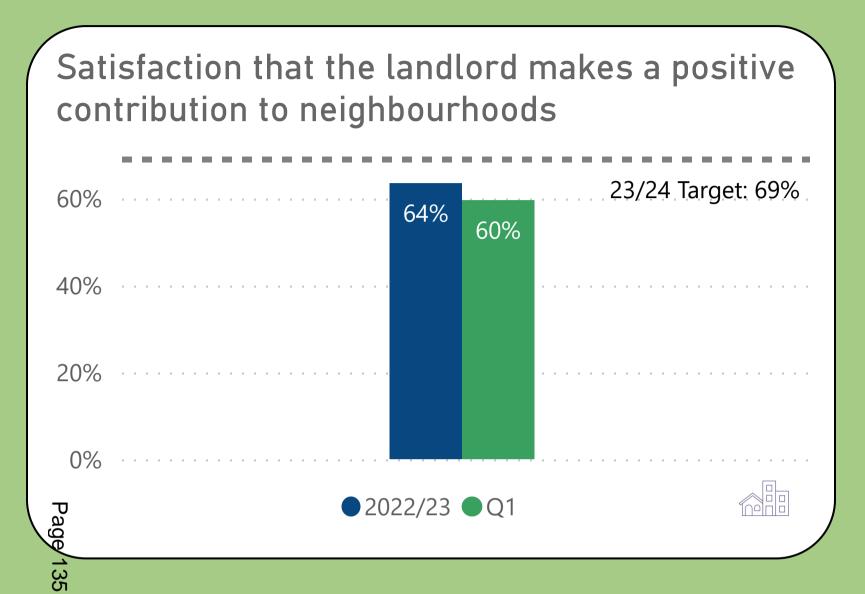

Performance measures included within this report align with Sheffield City Council's Landlord Commitments and the Regulator of Social Housing's (RSH) Tenant Satisfaction Measures (TSMs). This report also includes other key performance indicators for the Housing & Neighbourhoods and Repairs & Maintenance Services.

TSMs can be identified by this icon







#### We will offer a range of quality homes















### We will offer a range of quality homes















#### We will offer a range of quality homes















#### We will take care of your neighbourhood















#### We will take care of your neighbourhood















#### We will provide a good service to you















## We will provide a good service to you









# Helping to prevent homelessness











#### Making private rented homes safer