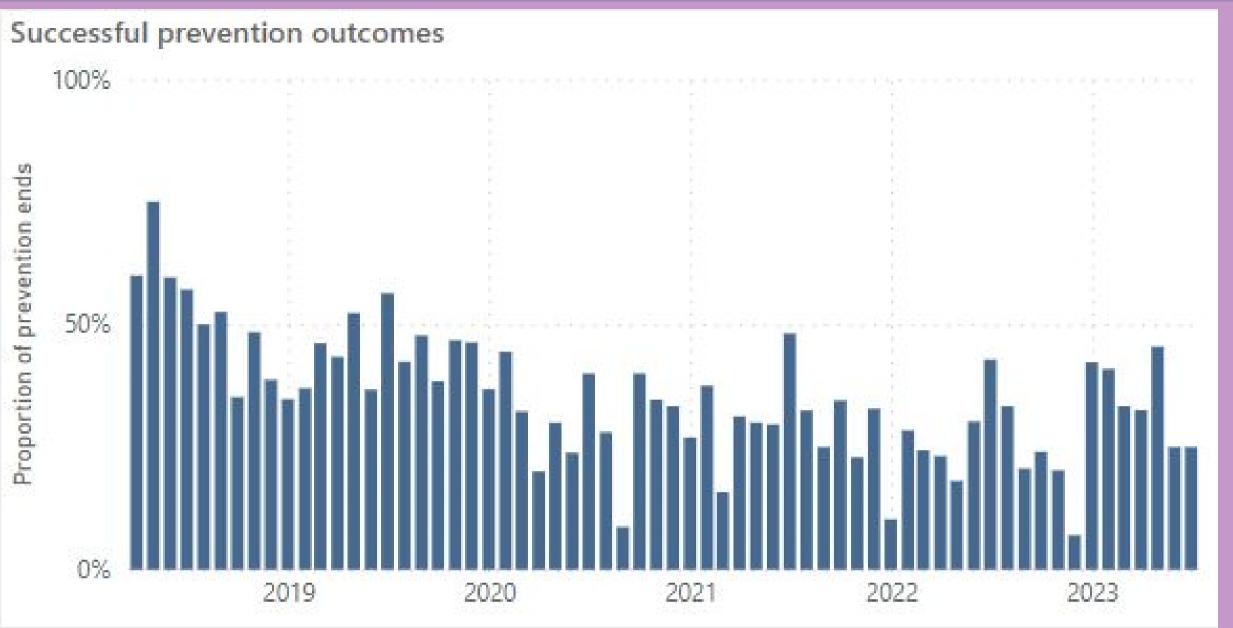

Performance measures included within this report align with Sheffield City Council's Landlord Commitments and the Regulator of Social Housing's (RSH) Tenant Satisfaction Measures (TSMs). This report also includes other key performance indicators for the Housing & Neighbourhoods and Repairs & Maintenance Services.

TSMs can be identified by this icon







#### We will offer a range of quality homes















### We will offer a range of quality homes















#### We will offer a range of quality homes















#### We will take care of your neighbourhood















#### We will take care of your neighbourhood















#### We will provide a good service to you















## We will provide a good service to you









# Helping to prevent homelessness











#### Making private rented homes safer