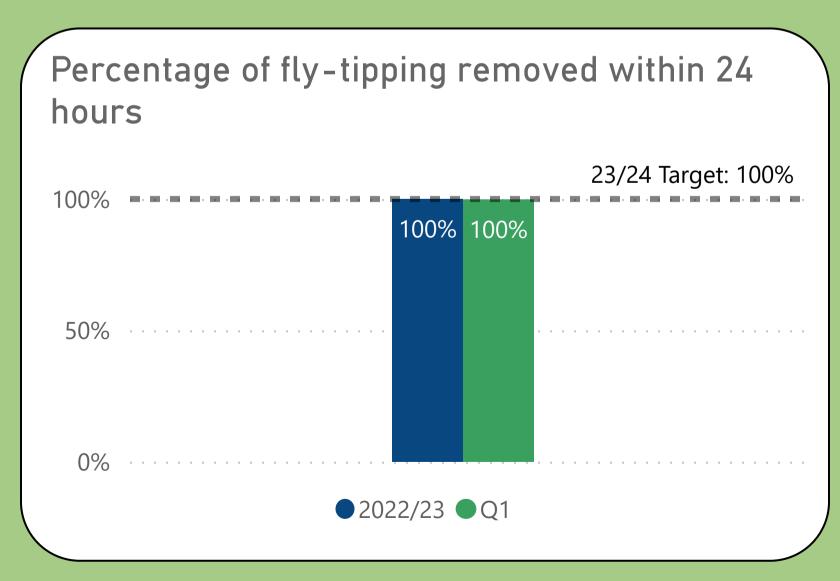

Performance measures included within this report align with Sheffield City Council's Landlord Commitments and the Regulator of Social Housing's (RSH) Tenant Satisfaction Measures (TSMs). This report also includes other key performance indicators for the Housing & Neighbourhoods and Repairs & Maintenance Services.

TSMs can be identified by this icon







#### We will offer a range of quality homes















### We will offer a range of quality homes















#### We will offer a range of quality homes















#### We will take care of your neighbourhood















#### We will take care of your neighbourhood















#### We will provide a good service to you















## We will provide a good service to you









# Helping to prevent homelessness











#### Making private rented homes safer