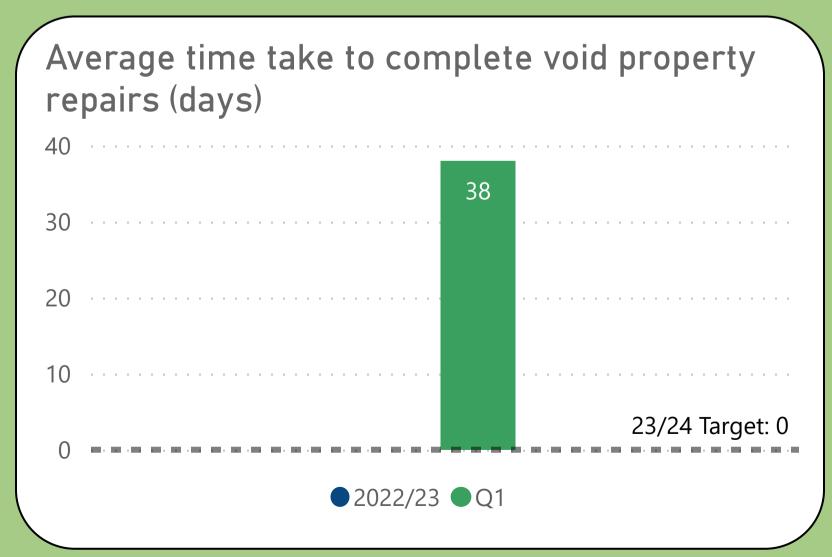

Performance measures included within this report align with Sheffield City Council's Landlord Commitments and the Regulator of Social Housing's (RSH) Tenant Satisfaction Measures (TSMs). This report also includes other key performance indicators for the Housing & Neighbourhoods and Repairs & Maintenance Services.

TSMs can be identified by this icon







#### We will offer a range of quality homes















### We will offer a range of quality homes















#### We will offer a range of quality homes















#### We will take care of your neighbourhood















#### We will take care of your neighbourhood















#### We will provide a good service to you















## We will provide a good service to you









# Helping to prevent homelessness











#### Making private rented homes safer