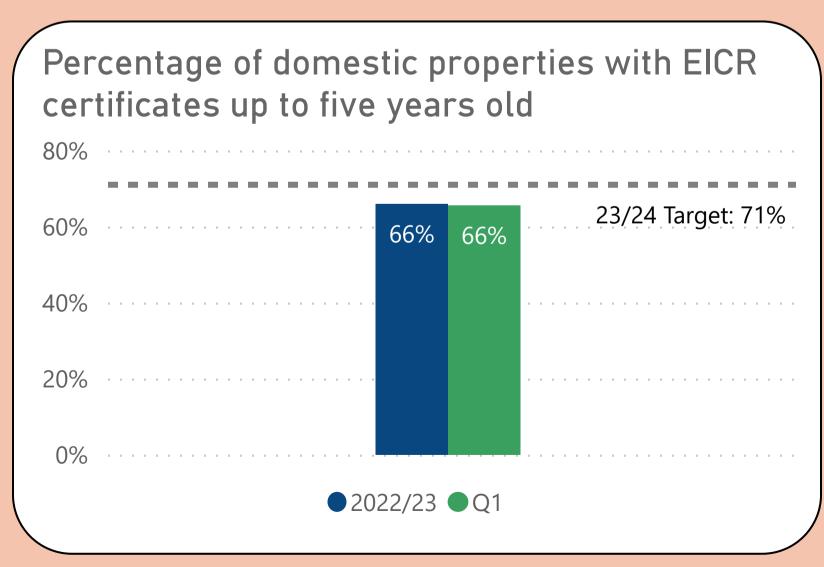

Performance measures included within this report align with Sheffield City Council's Landlord Commitments and the Regulator of Social Housing's (RSH) Tenant Satisfaction Measures (TSMs). This report also includes other key performance indicators for the Housing & Neighbourhoods and Repairs & Maintenance Services.

TSMs can be identified by this icon







#### We will offer a range of quality homes















### We will offer a range of quality homes















#### We will offer a range of quality homes















#### We will take care of your neighbourhood















#### We will take care of your neighbourhood















#### We will provide a good service to you















## We will provide a good service to you









# Helping to prevent homelessness











#### Making private rented homes safer