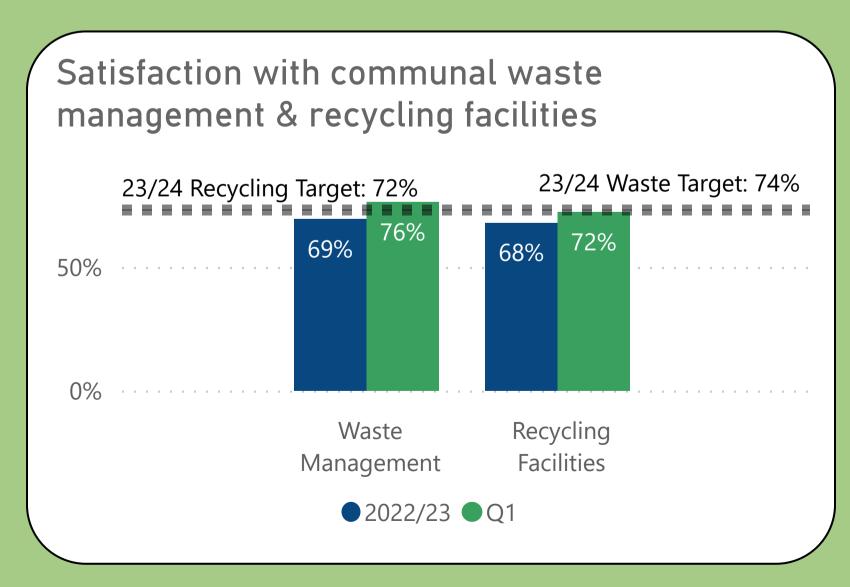

Performance measures included within this report align with Sheffield City Council's Landlord Commitments and the Regulator of Social Housing's (RSH) Tenant Satisfaction Measures (TSMs). This report also includes other key performance indicators for the Housing & Neighbourhoods and Repairs & Maintenance Services.

TSMs can be identified by this icon







#### We will offer a range of quality homes















### We will offer a range of quality homes















#### We will offer a range of quality homes















#### We will take care of your neighbourhood















#### We will take care of your neighbourhood















#### We will provide a good service to you















## We will provide a good service to you









# Helping to prevent homelessness











#### Making private rented homes safer