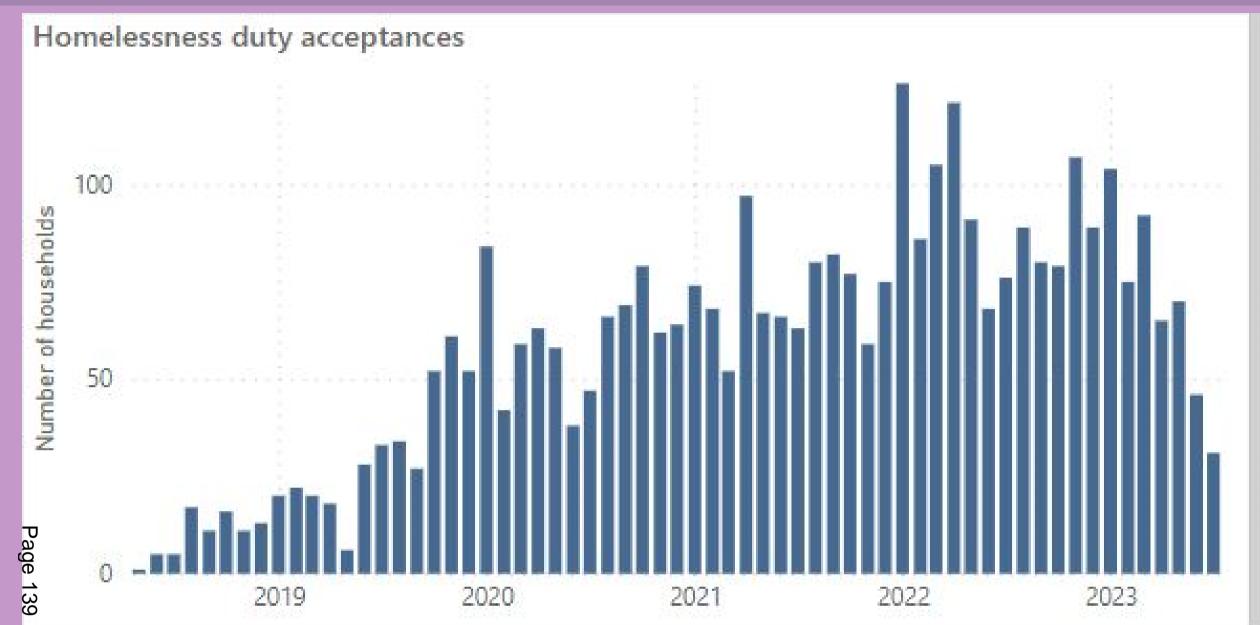

Performance measures included within this report align with Sheffield City Council's Landlord Commitments and the Regulator of Social Housing's (RSH) Tenant Satisfaction Measures (TSMs). This report also includes other key performance indicators for the Housing & Neighbourhoods and Repairs & Maintenance Services.

TSMs can be identified by this icon







#### We will offer a range of quality homes















### We will offer a range of quality homes















#### We will offer a range of quality homes















#### We will take care of your neighbourhood















#### We will take care of your neighbourhood















#### We will provide a good service to you















## We will provide a good service to you









# Helping to prevent homelessness











#### Making private rented homes safer