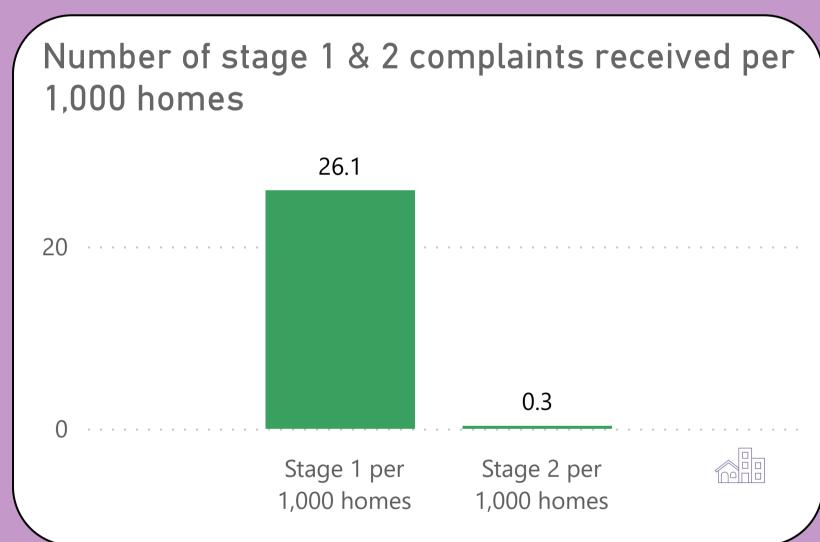

Performance measures included within this report align with Sheffield City Council's Landlord Commitments and the Regulator of Social Housing's (RSH) Tenant Satisfaction Measures (TSMs). This report also includes other key performance indicators for the Housing & Neighbourhoods and Repairs & Maintenance Services.

TSMs can be identified by this icon







#### We will offer a range of quality homes















### We will offer a range of quality homes















#### We will offer a range of quality homes















#### We will take care of your neighbourhood















#### We will take care of your neighbourhood















#### We will provide a good service to you















## We will provide a good service to you









# Helping to prevent homelessness











#### Making private rented homes safer