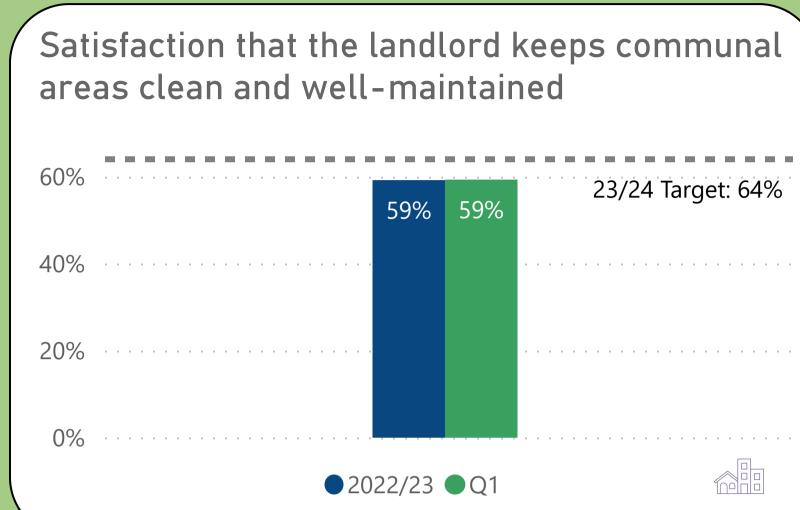

Performance measures included within this report align with Sheffield City Council's Landlord Commitments and the Regulator of Social Housing's (RSH) Tenant Satisfaction Measures (TSMs). This report also includes other key performance indicators for the Housing & Neighbourhoods and Repairs & Maintenance Services.

TSMs can be identified by this icon







#### We will offer a range of quality homes















### We will offer a range of quality homes















#### We will offer a range of quality homes















#### We will take care of your neighbourhood















#### We will take care of your neighbourhood















#### We will provide a good service to you















## We will provide a good service to you









# Helping to prevent homelessness











#### Making private rented homes safer