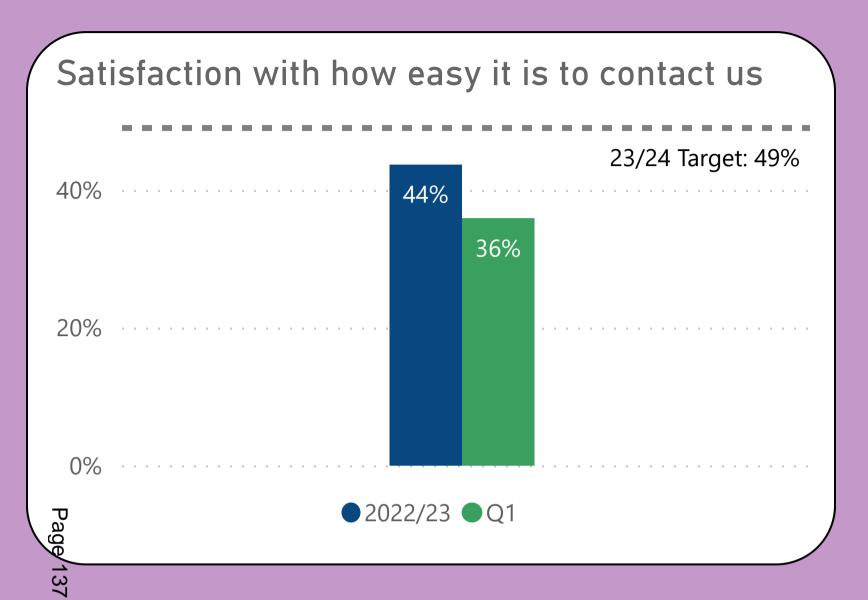

Performance measures included within this report align with Sheffield City Council's Landlord Commitments and the Regulator of Social Housing's (RSH) Tenant Satisfaction Measures (TSMs). This report also includes other key performance indicators for the Housing & Neighbourhoods and Repairs & Maintenance Services.

TSMs can be identified by this icon







#### We will offer a range of quality homes















### We will offer a range of quality homes















#### We will offer a range of quality homes















#### We will take care of your neighbourhood















#### We will take care of your neighbourhood















#### We will provide a good service to you















## We will provide a good service to you









# Helping to prevent homelessness











#### Making private rented homes safer