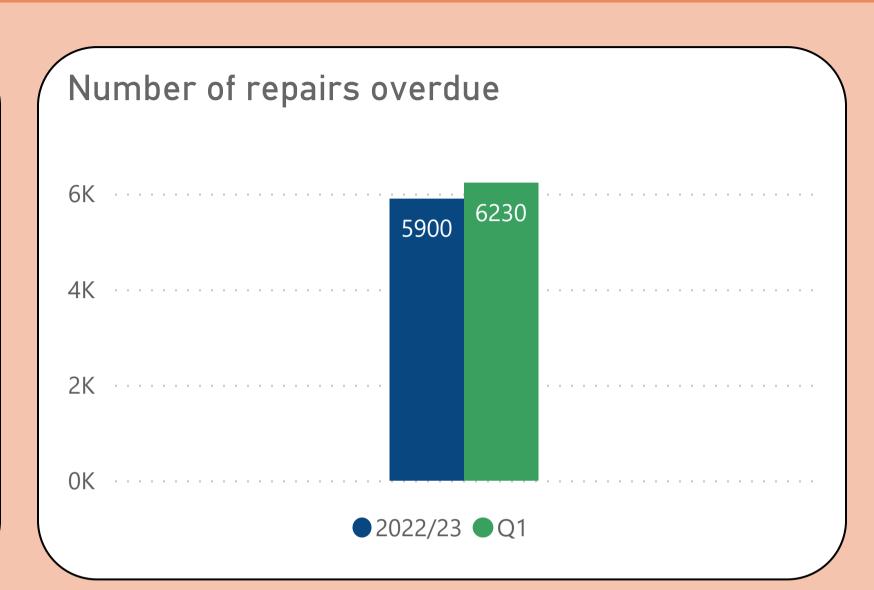

Performance measures included within this report align with Sheffield City Council's Landlord Commitments and the Regulator of Social Housing's (RSH) Tenant Satisfaction Measures (TSMs). This report also includes other key performance indicators for the Housing & Neighbourhoods and Repairs & Maintenance Services.

TSMs can be identified by this icon







#### We will offer a range of quality homes















### We will offer a range of quality homes















#### We will offer a range of quality homes















#### We will take care of your neighbourhood















#### We will take care of your neighbourhood















#### We will provide a good service to you















## We will provide a good service to you









# Helping to prevent homelessness











#### Making private rented homes safer