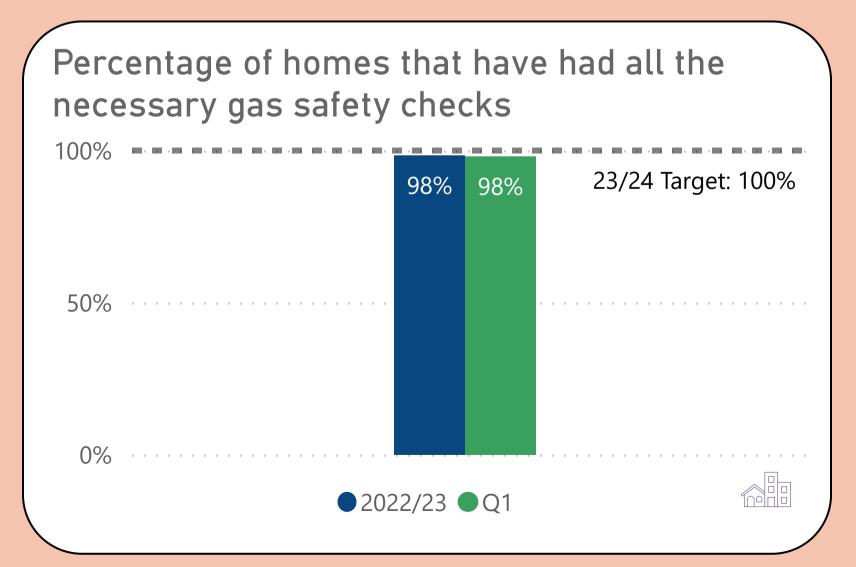

Performance measures included within this report align with Sheffield City Council's Landlord Commitments and the Regulator of Social Housing's (RSH) Tenant Satisfaction Measures (TSMs). This report also includes other key performance indicators for the Housing & Neighbourhoods and Repairs & Maintenance Services.

TSMs can be identified by this icon







#### We will offer a range of quality homes















### We will offer a range of quality homes















#### We will offer a range of quality homes















#### We will take care of your neighbourhood















#### We will take care of your neighbourhood















#### We will provide a good service to you















## We will provide a good service to you









# Helping to prevent homelessness











#### Making private rented homes safer