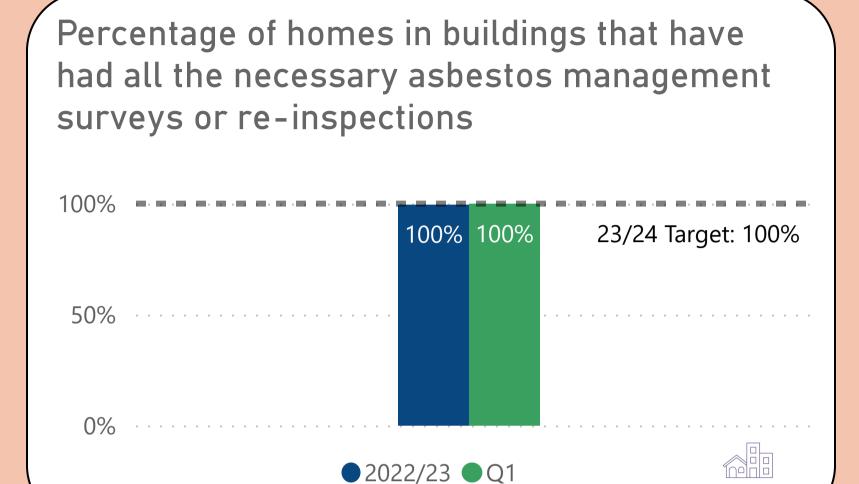

Performance measures included within this report align with Sheffield City Council's Landlord Commitments and the Regulator of Social Housing's (RSH) Tenant Satisfaction Measures (TSMs). This report also includes other key performance indicators for the Housing & Neighbourhoods and Repairs & Maintenance Services.

TSMs can be identified by this icon







#### We will offer a range of quality homes















### We will offer a range of quality homes















#### We will offer a range of quality homes















#### We will take care of your neighbourhood















#### We will take care of your neighbourhood















#### We will provide a good service to you















## We will provide a good service to you









# Helping to prevent homelessness











#### Making private rented homes safer