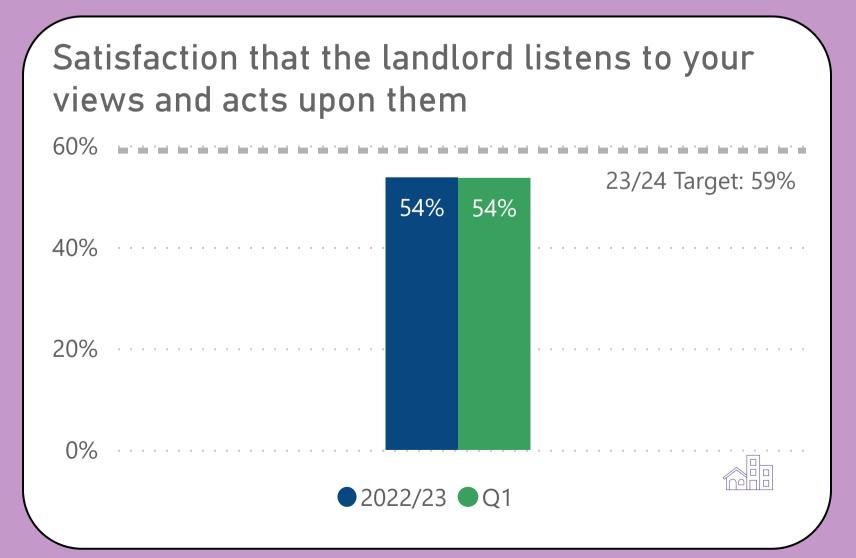

Performance measures included within this report align with Sheffield City Council's Landlord Commitments and the Regulator of Social Housing's (RSH) Tenant Satisfaction Measures (TSMs). This report also includes other key performance indicators for the Housing & Neighbourhoods and Repairs & Maintenance Services.

TSMs can be identified by this icon







#### We will offer a range of quality homes















### We will offer a range of quality homes















#### We will offer a range of quality homes















#### We will take care of your neighbourhood















#### We will take care of your neighbourhood















#### We will provide a good service to you















## We will provide a good service to you









# Helping to prevent homelessness











#### Making private rented homes safer