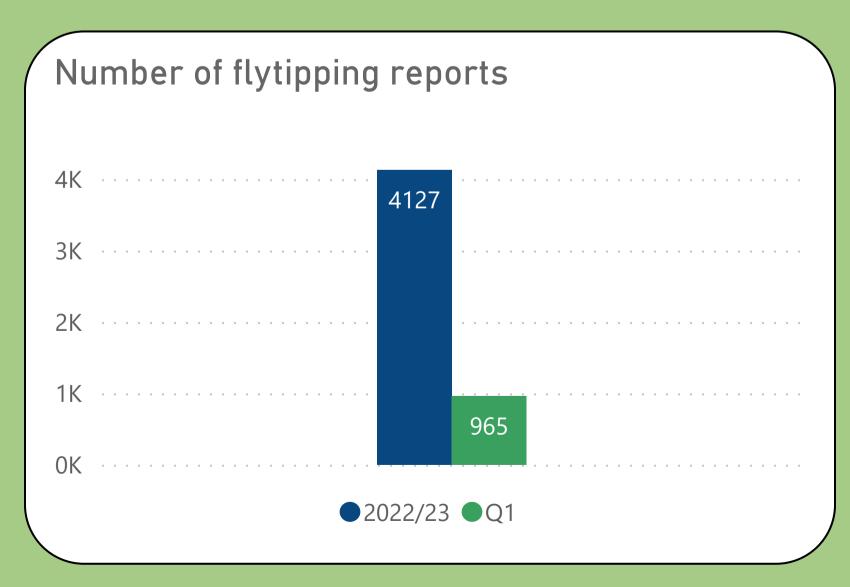

Performance measures included within this report align with Sheffield City Council's Landlord Commitments and the Regulator of Social Housing's (RSH) Tenant Satisfaction Measures (TSMs). This report also includes other key performance indicators for the Housing & Neighbourhoods and Repairs & Maintenance Services.

TSMs can be identified by this icon







#### We will offer a range of quality homes















### We will offer a range of quality homes















#### We will offer a range of quality homes















#### We will take care of your neighbourhood















#### We will take care of your neighbourhood















#### We will provide a good service to you















## We will provide a good service to you









# Helping to prevent homelessness











#### Making private rented homes safer